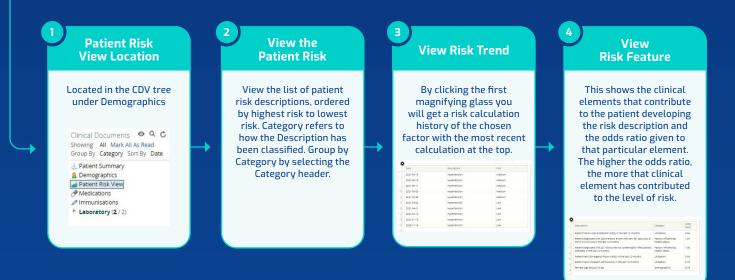

## Malaffi Provider Portal Quick Reference Guide -Patient Risk View

The Patient Risk View shows the predicted risk of your patient developing specific conditions based on a range of features including: Patient demographics, previous diagnosis' and previous problems (chronic conditions) that have been documented for your patient by any facility connected to Malaffi.